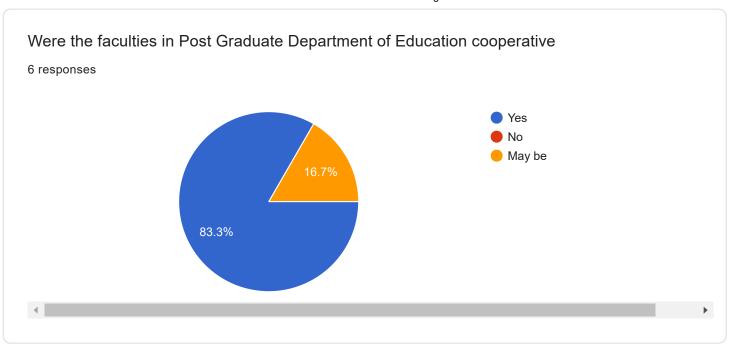

Nothing

No

The faculties of post graduate teaching department of education is very cooperative and they have lots knowledge about subject. Departmental staff is also giving the new updates and innovative changes in education.