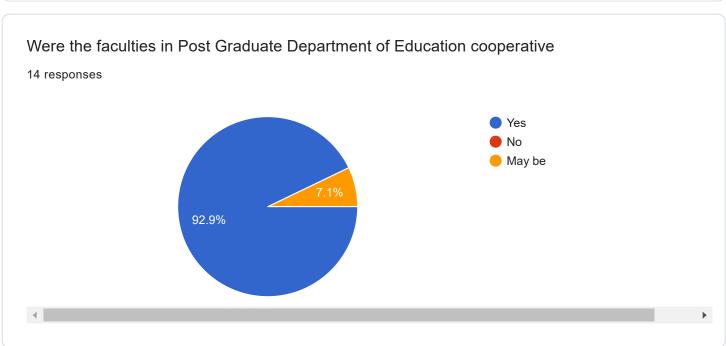

Nothing

No

The faculties of post graduate teaching department of education is very cooperative and they have lots knowledge about subject. Departmental staff is also giving the new updates and innovative changes in education.